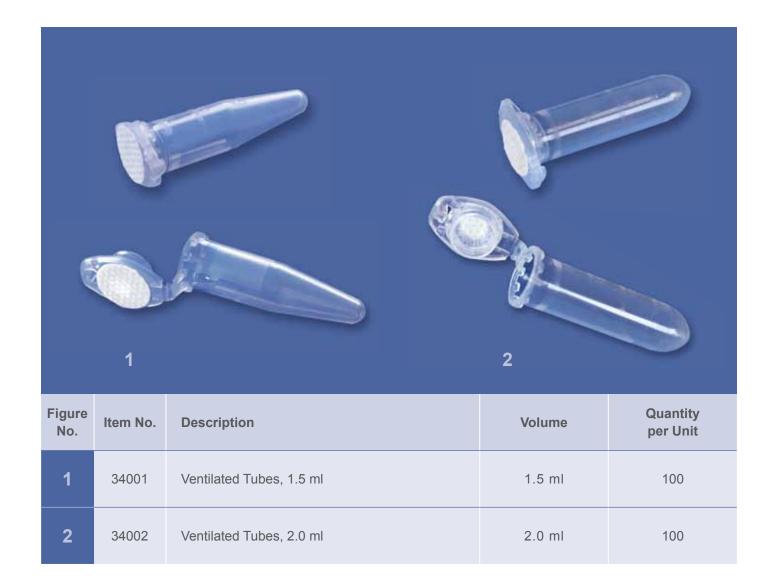

#### **Ventilated Tubes**

- reaction tubes with ventilation fleece
- swab samples or swab heads are drying in the tube and are protected against contamination
- two different tube sizes
- DNA-free, EtO-sterilized