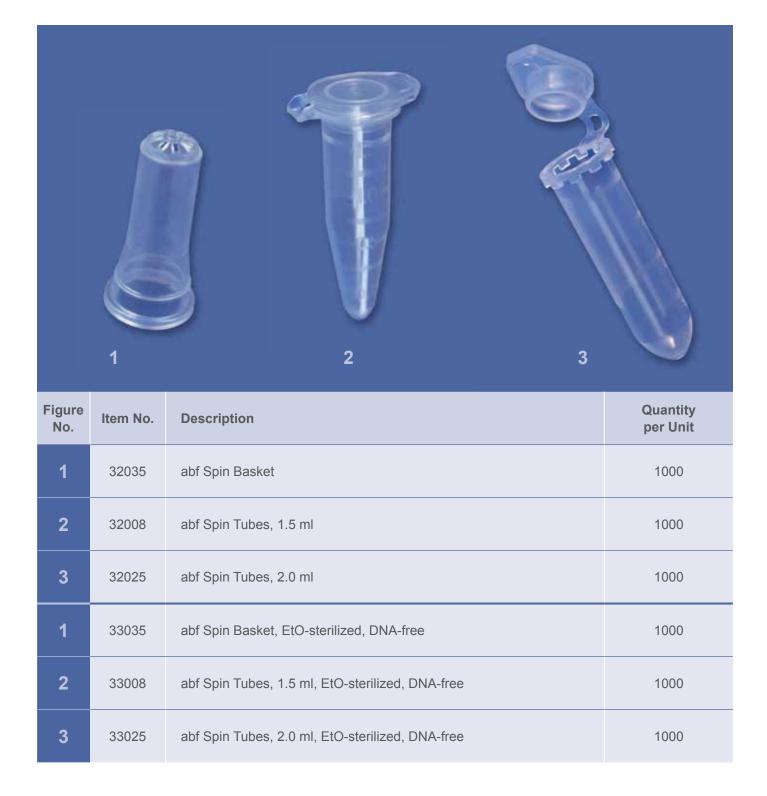

## **Spin Baskets and Tubes**

- micro centrifuge tubes and baskets for the separation of liquids from solid carrier materials
- typical applications are wet swab heads or small evidence
- with 1.5 or 2.0 ml centrifuge tubes
- DNA-free, EtO-sterilized