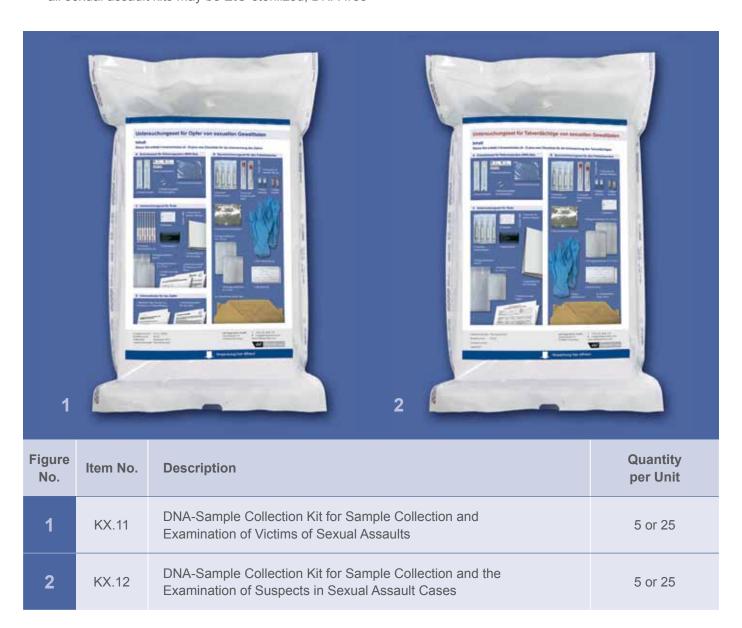

#### **Sample Collection Kits for Sexual Assaults**

- kits are assembled according to customer specifications
- the sample collection kit for the examination of victims consists out of 4 subunits and instructions for use
  - sample collection kit for reference samples of the victim
  - sample collection kit for the police officer
  - kit for the medical examination of the victim by a physician including examination form
- helpful information for the victim
- a sample collection kit for the examination of suspects is available (containing 4 subunits: instructions for use, a kit for the collection of reference samples, a kit for the police officer and a kit for the physician)
- kits are packaged in a robust, breathable pouch or a small box
- all sexual assault kits may be EtO-sterilized, DNA-free