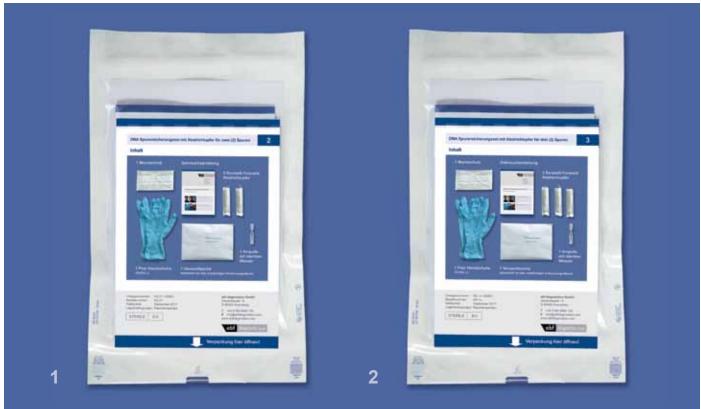

## **Crime Scene Investigation Kit with Adhesive Stubs**

- with adhesive stubs, instructions for use, gloves, face mask, glassine bags, mailing envelope
- components are selected according to your preferences, no obligation for a specific supplier
- high quality sets for on-site DNA-sample collection
- packaged in a robust, breathable bag
- complete kit DNA-free, EtO-sterilized

| Figure<br>No. | Item No. | Description                                                                                            | No. of Adhesive<br>Stubs | Quantity<br>per Unit |
|---------------|----------|--------------------------------------------------------------------------------------------------------|--------------------------|----------------------|
| 1             | KK.12    | Sample Collection Kit with 2 Stubs, Face Mask, Glassine Bags, Instructions, Mailing Envelope, DNA-free | 2                        | 25                   |
| 2             | KK.1x    | Sample Collection Kit with x Stubs, Face Mask, Glassine Bags, Instructions, Mailing Envelope, DNA-free | х                        | 25                   |