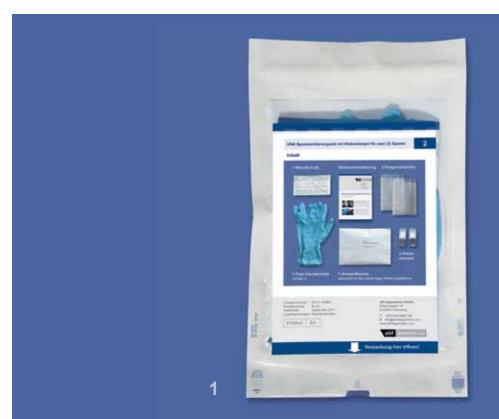

## **Crime Scene Investigation Kit with Adhesive Stubs**

- with adhesive stubs, instructions for use, gloves, face mask, glassine bags, mailing envelope
- components are selected according to your preferences, no obligation for a specific supplier
- high quality sets for on-site DNA-sample collection
- packaged in a robust, breathable bag
- complete kit DNA-free, EtO-sterilized

| Figure<br>No. | Item No. | Description                                                                                            | No. of Adhesive<br>Stubs | Quantity<br>per Unit |
|---------------|----------|--------------------------------------------------------------------------------------------------------|--------------------------|----------------------|
| 1             | KK.12    | Sample Collection Kit with 2 Stubs, Face Mask, Glassine Bags, Instructions, Mailing Envelope, DNA-free | 2                        | 25                   |
| 2             | KK.1x    | Sample Collection Kit with x Stubs, Face Mask, Glassine Bags, Instructions, Mailing Envelope, DNA-free | х                        | 25                   |