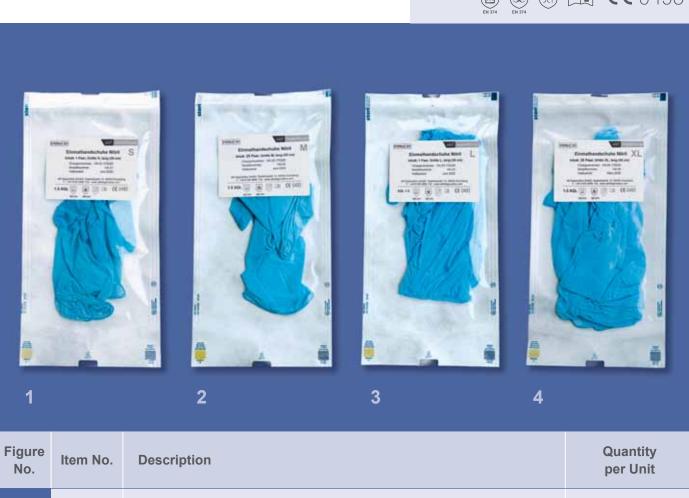

## Gloves - EtO-sterilized

- extra long (30 cm), high quality nitrile gloves, powder free
- packaged in pairs
- DNA-free, EtO-sterilized
- type of glove may be specified by the customer

| Figure<br>No. | Item No. | Description                        | Quantity<br>per Unit |
|---------------|----------|------------------------------------|----------------------|
| 1             | HA.01    | Gloves, Size S, Packaged in Pairs  | 25                   |
| 2             | HA.02    | Gloves, Size M, Packaged in Pairs  | 25                   |
| 3             | HA.03    | Gloves, Size L, Packaged in Pairs  | 25                   |
| 4             | HA.04    | Gloves, Size XL, Packaged in Pairs | 25                   |