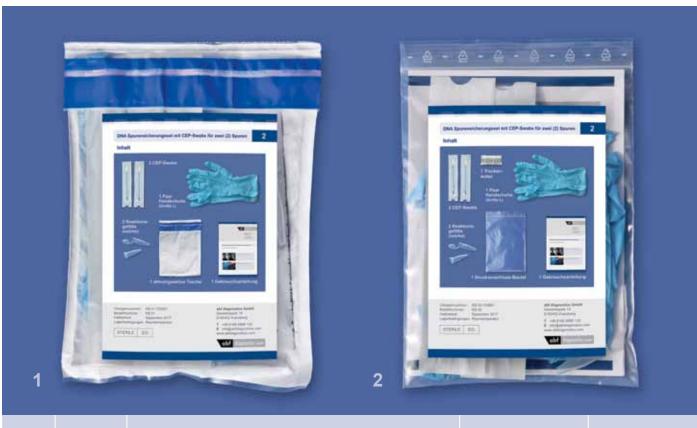

## **Crime Scene Investigation Kits with Ventilated Swabs**

- with ventilated swabs, instructions for use, gloves, face mask, ampoule with sterile water, mailing envelope
- components are selected according to your preferences, no obligation for a specific supplier
- high quality sets for on-site DNA-sample collection
- packaged in a robust, breathable bag
- complete kit DNA-free, EtO-sterilized

| Figure<br>No. | Item No. | Description                                         | Number of Swabs<br>per Kit | Quantity<br>per Unit |
|---------------|----------|-----------------------------------------------------|----------------------------|----------------------|
| 1             | KS.12    | Sample Collection Kit for two (2) Samples, DNA-free | 2                          | 25                   |
| 2             | KS.1x    | Sample Collection Kit for x Samples, DNA-free       | Х                          | 25                   |