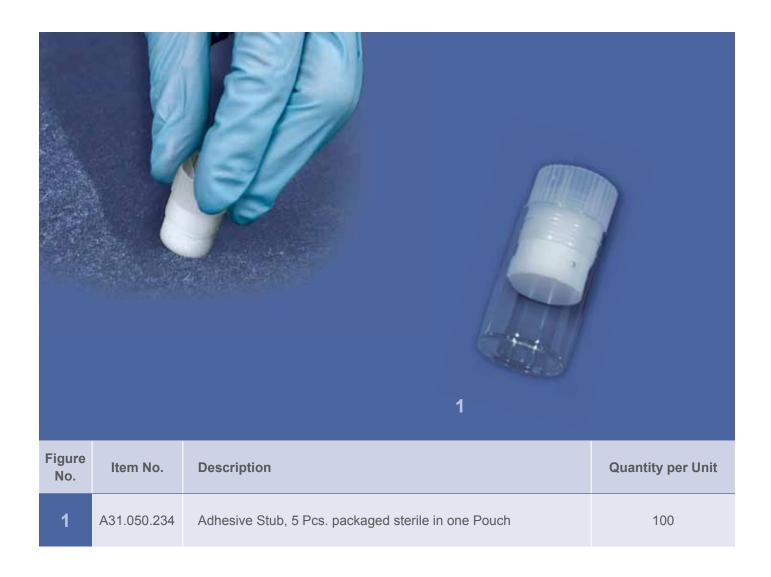

#### **Adhesive Stub**

- exhibits are dabbed with the sticky head of the stub
- easy to use at the scene of crime or in the laboratory
- especially suited for porous or rough surfaces, e.g. clothes, walls, carpets, paper, wood, etc.
- EtO-sterilized, validated for the absence of human DNA