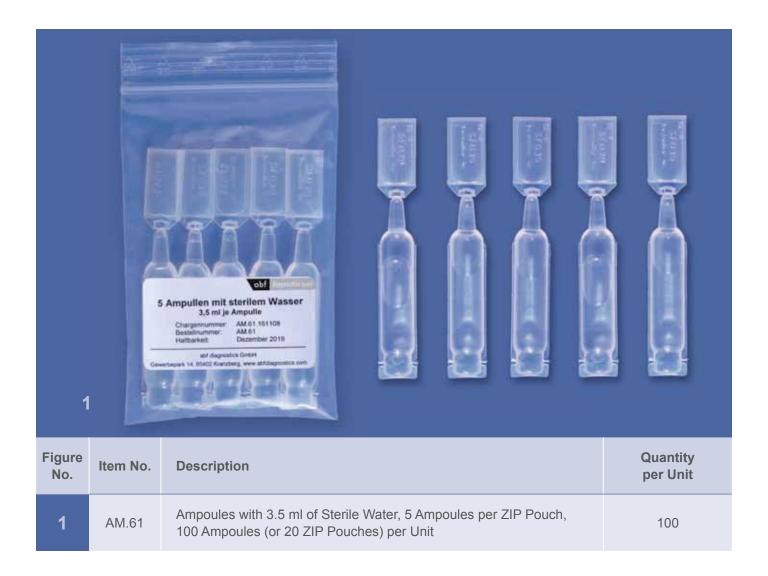

## **Ampoules with Sterile Water**

- ampoules are easy to open, even with gloves
- ampoules are filled with sterile water
- 5 ampoules are packaged in small ZIP bag