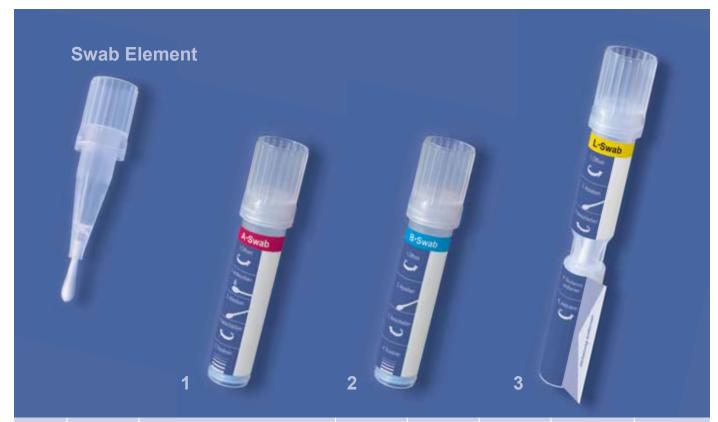

## A-, B-, L-Swabs

- for the collection of DNA samples at the scene of crime
- either with in-tube-drying technology (ventilation fleece) or integrated lysis buffer
- innovative new swab design
- higher user friendliness, improved stability, lower contamination risk
- packaged individually in blisters or pouches
- 100 pcs. per box
- DNA-free, EtO-sterilized

| Figure<br>No. | Item No. | Description                                         | Head   | Handle  | Length<br>in cm | Packaging | Quantity<br>per Unit |
|---------------|----------|-----------------------------------------------------|--------|---------|-----------------|-----------|----------------------|
| 1             | AA.01    | A-Swab, Self-Drying                                 | Cotton | Plastic | 8.5             | 1/blister | 100                  |
| 2             | AA.02    | B-Swab,<br>Pre-Wetted, Self-Drying                  | Cotton | Plastic | 8.5             | 1/pouch   | 100                  |
| 3             | AA.03    | L-Swab, Pre-Wetted,<br>with integrated Lysis Buffer | Cotton | Plastic | 12.0            | 1/pouch   | 100                  |