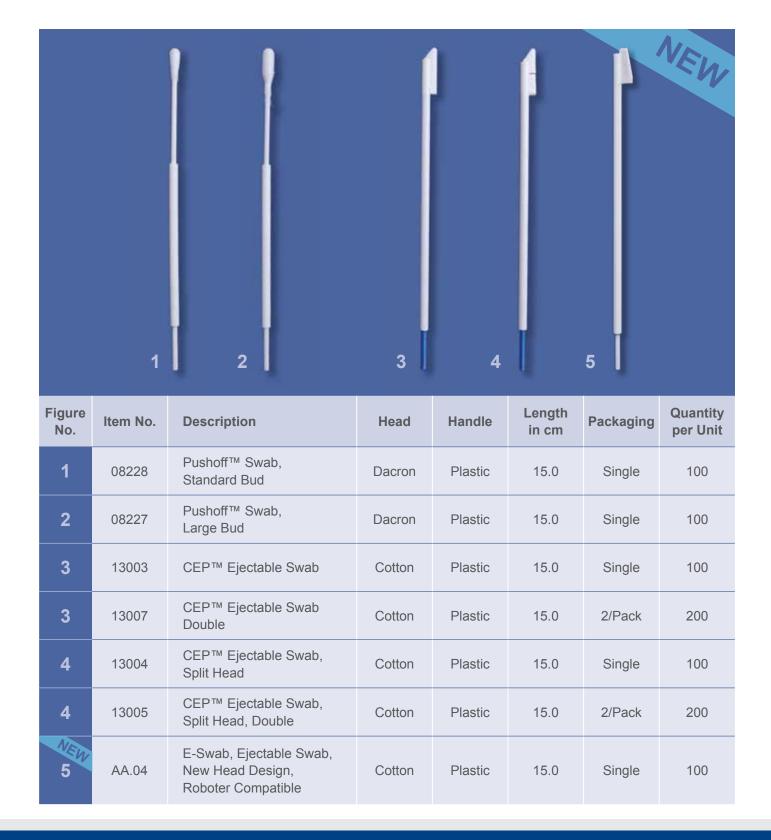

#### **Ejectable Swabs**

- unique ejection mechanism
- with round or flat head
- packaged in paper pouches or blisters
- DNA-free, EtO-sterilized